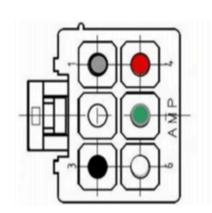

### The below wiring is for the HF-BP8-KIT:

- Pin 1 Grey Signal Conductor (low voltage) Socket
- Pin 2 No Connection
- Pin 3 Black Auxiliary Conductor (high voltage) | Pin
- Pin 4 Red Signal Conductor (low voltage) | Socket
- Pin 5 Ground Socket
- Pin 6 White Auxiliary Conductor (high voltage)