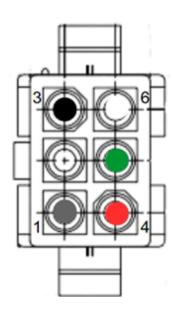

#### The below wiring is for the HF-BP3-KIT:

- Pin 1 Grey Signal Conductor (low voltage) | Pin
- Pin 2 No Connection
- Pin 3 Black Auxiliary Conductor (high voltage) Socket
- Pin 4 Red Signal Conductor (low voltage) Pin
- Pin 5 Ground | Pin
- Pin 6 White Auxiliary Conductor (high voltage) | Socket