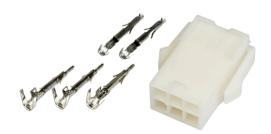

## **HF-BP-KIT Series Datasheet**

The Camplex HF-BP3 and HF-BP8 kits are 6-pin AMP MATE-N-LOK connector kits that include the appropriate connector body, pins and sockets required for field termination for power breakouts and SMPTE assemblies.

#### Features:

- Durable 6-pin AMP MATE-N-LOK connectors
  - HF-BP3-KIT: 6-Pin Receptacle
  - HF-BP8-KIT: 6-Pin Plug
- Each kit contains the proper number of pins and sockets required for termination
  - HF-BP3-KIT: 3 pins, 2 sockets
  - HF-BP8-KIT: 2 pins, 3 sockets
- User-friendly design for easy field termination

### **Specifications:**

- Termination Style: Crimp
- Housing Material: Nylon
- Number of Positions: 6
- Number of Rows: 2
- Socket Wire Acceptance AWG: 16-26 AWG
- Pin Wire Acceptance AWG: 16-26 AWG
- Voltage Rating: 600 V



HF-BP3-KIT



HF-BP8-KIT



# **HF-BP-KIT Series Datasheet**

### The below wiring is for the HF-BP8-KIT:

- Pin 1 Grey Signal Conductor (low voltage) Socket
- Pin 2 No Connection
- Pin 3 Black Auxiliary Conductor (high voltage) | Pin
- Pin 4 Red Signal Conductor (low voltage) | Socket
- Pin 5 Ground Socket
- Pin 6 White Auxiliary Conductor (high voltage)



#### The below wiring is for the HF-BP3-KIT:

- Pin 1 Grey Signal Conductor (low voltage) | Pin
- Pin 2 No Connection
- Pin 3 Black Auxiliary Conductor (high voltage) Socket
- Pin 4 Red Signal Conductor (low voltage) Pin
- Pin 5 Ground | Pin
- Pin 6 White Auxiliary Conductor (high voltage) | Socket