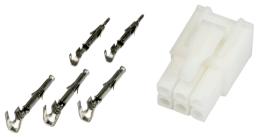

HF-BP-KIT Series Datasheet**

The Camplex HF-BP3 and HF-BP8 kits are 6-pin AMP MATE-N-LOK connector kits that include the appropriate connector body, pins and sockets required for field termination for power breakouts and SMPTE assemblies.

#### Features:

- Durable 6-pin AMP MATE-N-LOK connectors
  - HF-BP3-KIT: 6-Pin Receptacle
  - HF-BP8-KIT: 6-Pin Plug
- Each kit contains the proper number of pins and sockets required for termination
  - HF-BP3-KIT: 3 pins, 2 sockets
  - HF-BP8-KIT: 2 pins, 3 sockets
- User-friendly design for easy field termination

### **Specifications:**

- Termination Style: Crimp
- Housing Material: Nylon
- Number of Positions: 6
- Number of Rows: 2
- Socket Wire Acceptance AWG: 16-26 AWG
- Pin Wire Acceptance AWG: 16-26 AWG
- Voltage Rating: 600 V



HF-BP3-KIT



HF-BP8-KIT



# **HF-BP-KIT Series Datasheet**

### The below wiring is for the HF-BP8-KIT:

- Pin 1 Grey Signal Conductor (low voltage) Socket
- Pin 2 No Connection
- Pin 3 Black Auxiliary Conductor (high voltage) | Pin
- Pin 4 Red Signal Conductor (low voltage) | Socket
- Pin 5 Ground Socket
- Pin 6 White Auxiliary Conductor (high voltage)



#### The below wiring is for the HF-BP3-KIT:

- Pin 1 Grey Signal Conductor (low voltage) | Pin
- Pin 2 No Connection
- Pin 3 Black Auxiliary Conductor (high voltage) Socket
- Pin 4 Red Signal Conductor (low voltage) Pin
- Pin 5 Ground | Pin
- Pin 6 White Auxiliary Conductor (high voltage) | Socket